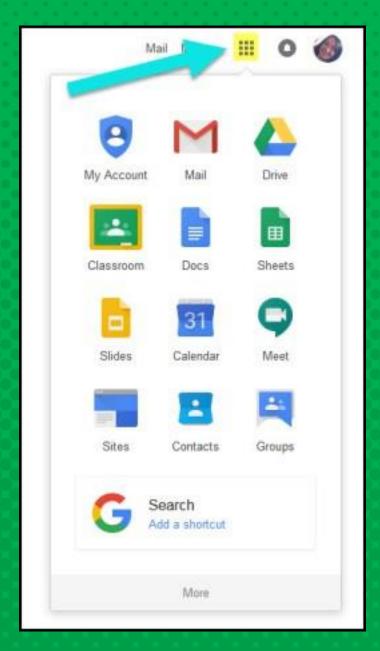

## G00916 S1116

Click on the 9 squares (Waffle/Rubik's Cube) icon in the top right hand corner to see the Google Suite of Products!

CLOUD SEARCH\_YOUTUBE

**NEWS** 

**VAULT** 

Click on the waffle button and then the Google Classroom icon

Click on the class you wish to view

Page tools

Assignment details