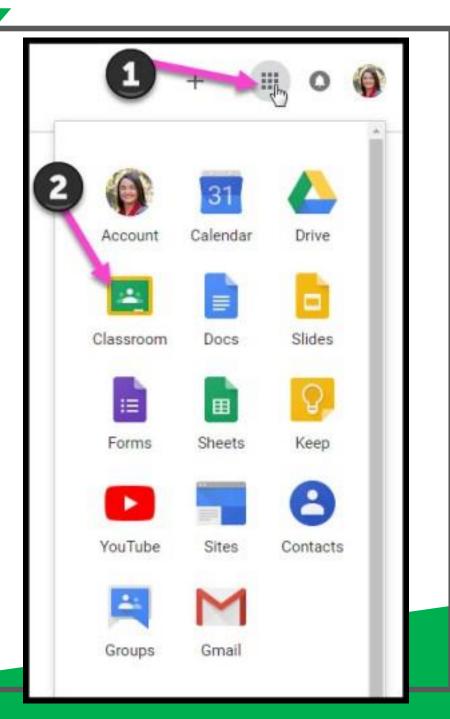

## G00916 S1116

Click on the 9 squares (Waffle/Rubik's Cube) icon in the top right hand corner to see the Google Suite of Products!

CLOUD SEARCH\_YOUTUBE

**NEWS** 

**VAULT** 

Click on the waffle button and then the Google Classroom icon

Click on the class you wish to view

Page tools

Assignment details