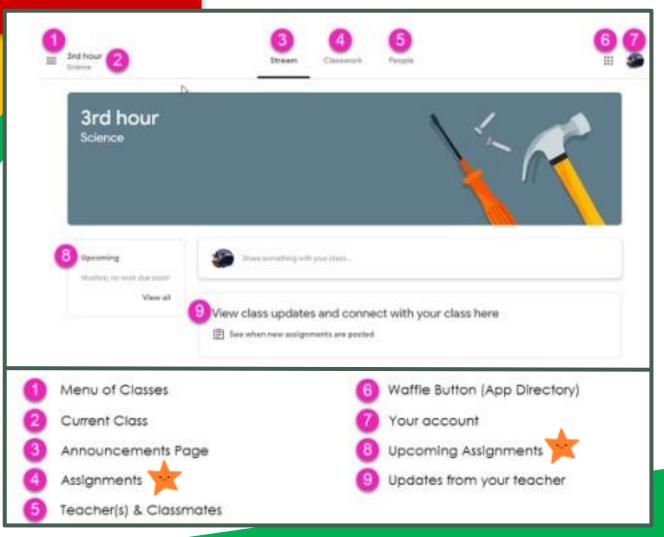

CLOUD SEARCH\_YOUTUBE

**NEWS** 

**VAULT** 

Click on the waffle button and then the Google Classroom icon

Click on the class you wish to view

Page tools

Assignment details