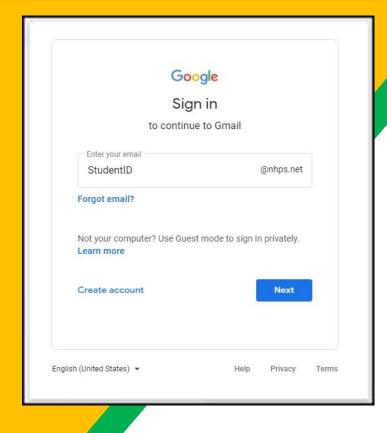

Click on SIGN
IN in the upper
right hand corner
of the browser
window.

Type in your Google
Email address
(StudentID@nhps.net)
and click "NEXT."

Now you'll see

that you are signed in to your Google Apps for Education account!