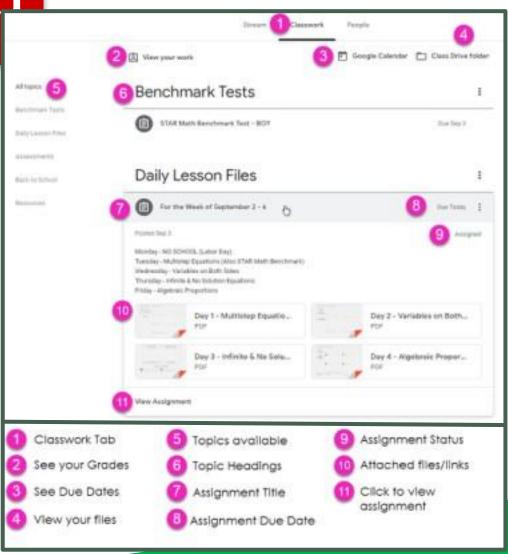

CLOUD SEARCH\_YOUTUBE

**NEWS** 

**VAULT** 

Click on the waffle button and then the Google Classroom icon

Click on the class you wish to view

Page tools

Assignment details