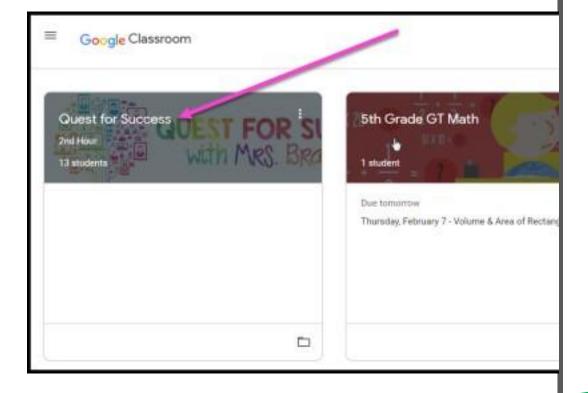

CLOUD SEARCH\_YOUTUBE

**NEWS** 

**VAULT** 

Click on the waffle button and then the Google Classroom icon

Click on the class you wish to view

Page tools

Assignment details