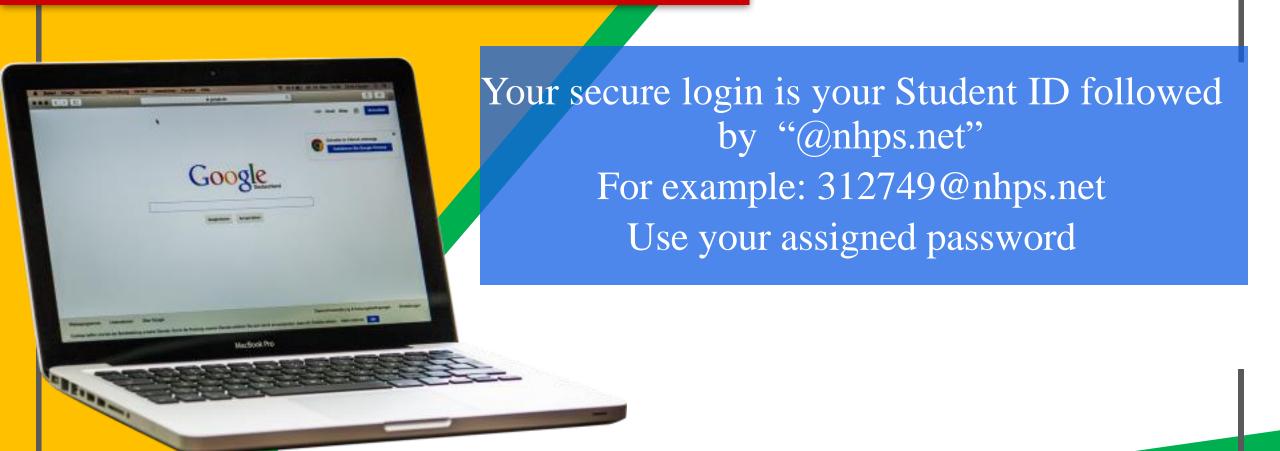

## What is Google Classroom?

Think of Google Classroom (GC) as your digital link to learning.

Teachers use GC to share assignments, homework, newsletters, and much more with students AND parents!

Click on the Google Chrome browser icon.

Click on SIGN
IN in the upper
right hand corner
of the browser
window.

Type in your Google
Email address
(StudentID@nhps.net)
and click "NEXT."

Now you'll see

that you are signed in to your Google Apps for Education account!