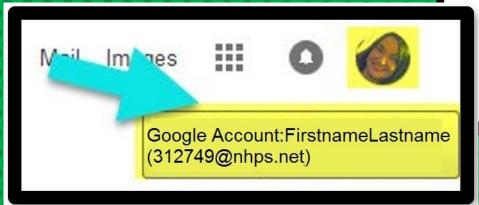

Click on SIGN
IN in the upper
right hand corner
of the browser
window.

Type in your Google
Email address
(StudentID@nhps.net)
and click "NEXT."

Now you'll see

that you are signed in to your Google Apps for Education account!