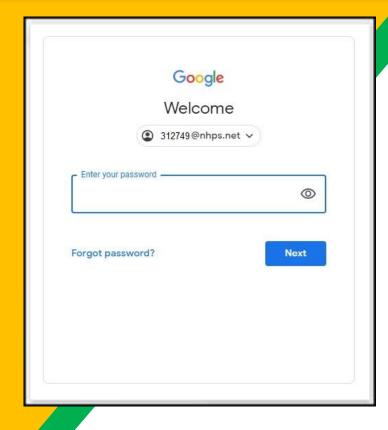

Click on SIGN
IN in the upper
right hand corner
of the browser
window.

Type in your Google
Email address
(StudentID@nhps.net)
and click "NEXT."

Now you'll see

that you are signed in to your Google Apps for Education account!