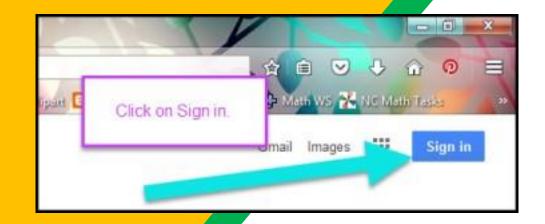

Click on SIGN
IN in the upper
right hand corner
of the browser
window.

Type in your Google
Email address
(StudentID@nhps.net)
and click "NEXT."

Now you'll see

that you are signed in to your Google Apps for Education account!